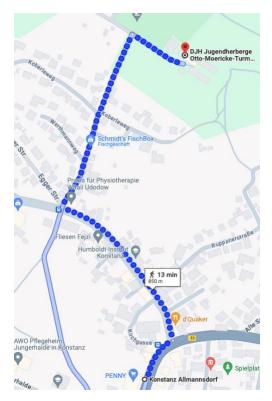

## Arrival at Konstanz Allmannsdorf bus station – Sunday, 26 May 2024

e.g. if you come with a Flixbus from Munich

(A) How to get to the Youth Hostel (13 minute walk)