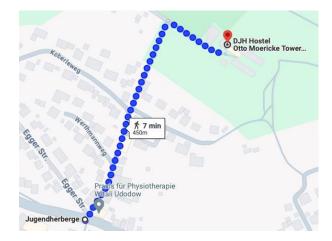

## Arrival at Konstanz Allmannsdorf bus station – Sunday, 26 May 2024

e.g. if you come with a Flixbus from Munich

(A) How to get to the Youth Hostel (13 minute walk)